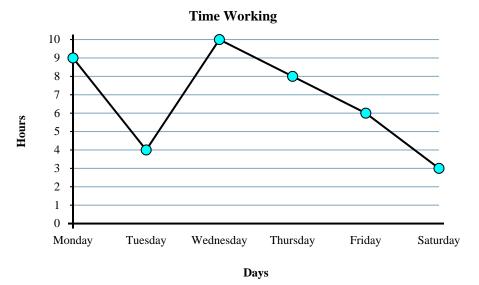

The graph below shows the hours Sarah worked each day of the week. Use the graph to answer the questions.

- 1) How many hours did she work on Tuesday?
- 2) Did she work more hours on Wednesday or on Friday?
- 3) On Saturday Sarah wanted to work at least 8 hours. Did she reach her goal?
- 4) What is the total number of hours she worked?
- 5) Did she work fewer hours on Wednesday or on Thursday?
- 6) Which day did she work the least?
- 7) From Thursday to Friday did the number of hours she worked increase or decrease?
- 8) What is the difference in the number of hours she worked on Saturday and the number she worked on Wednesday?
- 9) How many hours did she work on Thursday?
- 10) Which day did she work the most?

- 1. \_\_\_\_\_
- 3. \_\_\_\_\_
- 4. \_\_\_\_\_
- 5. \_\_\_\_\_
- 6. \_\_\_\_\_
- 7. \_\_\_\_\_
- 8. \_\_\_\_\_
- 9.
- 10. \_\_\_\_\_

The graph below shows the hours Sarah worked each day of the week. Use the graph to answer the questions.