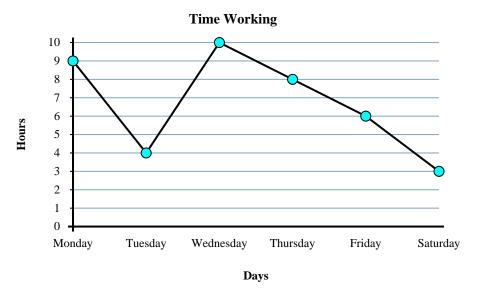

- 1) How many hours did she work on Tuesday?
- 2) Did she work more hours on Wednesday or on Friday?
- 3) On Saturday Sarah wanted to work at least 8 hours. Did she reach her goal?
- 4) What is the total number of hours she worked?
- 5) Did she work fewer hours on Wednesday or on Thursday?
- **6)** Which day did she work the least?
- 7) From Thursday to Friday did the number of hours she worked increase or decrease?
- 8) What is the difference in the number of hours she worked on Saturday and the number she worked on Wednesday?
- 9) How many hours did she work on Thursday?
- **10**) Which day did she work the most?

- 4
- 2. Wednesday
- 3. **no**
- 40
- 5. Thursday
- 6. Saturday
- 7. **Decrease** 
  - 7
  - 8
- 10. Wednesday